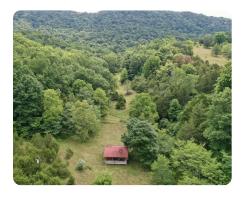

## **PROPERTY SUMMARY**

Here is a beautiful recreational retreat with endless possibilities for hunting, fishing, camping, and spending time with family in the outdoors. This 488-acre property lies in Russell County, Virginia just outside the small town of Lebanon. Consisting of mainly mature hardwoods, it provides ample opportunity for premier hunting potential. There is also a small cabin on the property with full amenities and utilities but needs some TLC. To navigate the tract there is a well-maintained road system that reaches all corners of the property. For more information, give Aaron Sutton a call at 252-560-9593.