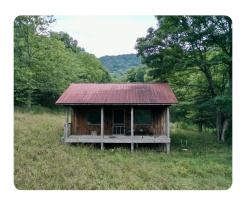

## **PROPERTY SUMMARY**

Here is a beautiful recreational retreat with endless possibilities for hunting, fishing, camping, and spending time with family in the outdoors. This 488-acre property lies in Russell County, Virginia just outside the small town of Lebanon. Consisting of mainly mature hardwoods, it provides ample opportunity for premier hunting potential. There is also a small cabin on the property with full amenities and utilities but needs some TLC. To navigate the tract there is a well-maintained road system that reaches all corners of the property. For more information, give Aaron Sutton a call at 252-560-9593.