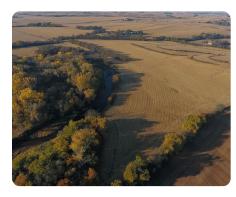

## **PROPERTY SUMMARY**

National Land Realty is proud to present this incredible opportunity to purchase 250.83 +/- acres of high-quality farmland in Shelby County, Iowa. This sprawling tract consists of 179.65 acres in row crop production with the remainder in mature hardwood timber consisting of black walnut, maple, and cottonwood, all situated along the Nishnabotna River. The farmland carries a CSR2 of 71. More tillable acres can be gained with a little work. The farm spans nearly a mile and half along the river, offering beautiful views and some recreational opportunities for the outdoor enthusiast. There is an easement in place on the South end of the property, South of the drainage ditch, from Juniper Road that runs East to access the South 82 acres.