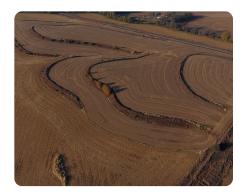

## **PROPERTY SUMMARY**

National Land Realty is proud to present this incredible opportunity to purchase 250.83 +/- acres of high-quality farmland in Shelby County, Iowa. This sprawling tract consists of 179.65 acres in row crop production with the remainder in mature hardwood timber consisting of black walnut, maple, and cottonwood, all situated along the Nishnabotna River. The farmland carries a CSR2 of 71. More tillable acres can be gained with a little work. The farm spans nearly a mile and half along the river, offering beautiful views and some recreational opportunities for the outdoor enthusiast. There is an easement in place on the South end of the property, South of the drainage ditch, from Juniper Road that runs East to access the South 82 acres.