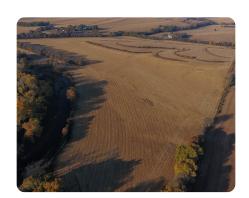

## **PROPERTY SUMMARY**

National Land Realty is proud to present this incredible opportunity to purchase 250.83 +/- acres of high-quality farmland in Shelby County, Iowa. This sprawling tract consists of 179.65 acres in row crop production with the remainder in mature hardwood timber consisting of black walnut, maple, and cottonwood, all situated along the Nishnabotna River. The farmland carries a CSR2 of 71. More tillable acres can be gained with a little work. The farm spans nearly a mile and half along the river, offering beautiful views and some recreational opportunities for the outdoor enthusiast. There is an easement in place on the South end of the property, South of the drainage ditch, from Juniper Road that runs East to access the South 82 acres.