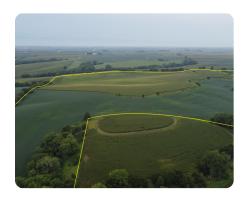

## Shelby County Cropland - Tract 1

135.52 +/- Acres | Shelby County, IA

## **PROPERTY SUMMARY**

National Land Realty is proud to present this 135.52 +/- acre farm located 3 miles Northwest of Avoca, lowa. This is a strong income-producing property located in a great neighborhood to add to your operation or investment portfolio. The farmland currently consists of 118.95 tillable acres boasting a CSR2 of 63.5. The acreage located along Juniper Road, including house and outbuildings, are being sold in asis condition with the farm and carry no warranties. With a little work, the new owner could increase tillable acres.