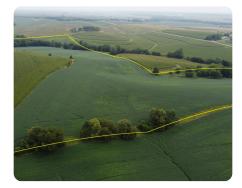

## **PROPERTY SUMMARY**

National Land Realty is proud to present this 135.52 +/- acre farm located 3 miles Northwest of Avoca, lowa. This is a strong income-producing property located in a great neighborhood to add to your operation or investment portfolio. The farmland currently consists of 118.95 tillable acres boasting a CSR2 of 63.5. The acreage located along Juniper Road, including house and outbuildings, are being sold in asis condition with the farm and carry no warranties. With a little work, the new owner could increase tillable acres.