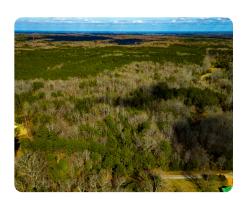

## **PROPERTY SUMMARY**

LAND ONLY!! No home is on this property!! These beautiful 33 +/- acres are situated less than a half mile from the Tombigbee National Forest and minutes from the Natchez Trace Parkway. It is a few miles south of Troy and only a half mile north of the Chickasaw Co. line.

The beautifully wooded property features a beautiful homesite along the approximately 530' of paved road frontage on Eddington Rd. The property consists of primarily hardwoods with a beautiful, open understory, remnants of old trails, and a small pond near the south boundary!