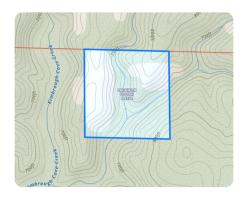

#### LOCATION

From the intersection of Hwy 129 and Sam Letson Industrial Road in Haleyville, drive S on Sam Letson Industrial Road; R on Hoggle Ridge Rd (sign). Drive 0.6mi, R on unnamed gravel road (sign). Drive 0.2mo, R on unnamed gravel road (sign). 1.0 mile to arrive at property.

### **PROPERTY SUMMARY**

This secluded property offers the best of hunting and recreational opportunities. Located just minutes from Haleyville, AL, it has an abundance of deer and turkey. Recreational opportunities include hunting, camping, hiking, ATV, and horseback riding. The remote location of the property and the fact that it is surrounded by a timber company combine to reduce the potential for trespassing. Wildlife habitat is maximized by the presence of cover from the young natural pine, the acorns dropped by the mature timber, and the presence of two streams. The mature hardwood forest is rare in this area and provides the owner with serenity. This property is priced to sell and will not last long!