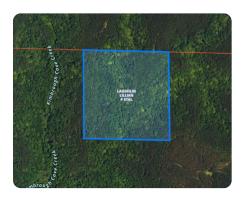

#### ADDRESS

Track 18 0 Hoggle Ridge Road Haleyville, AL 35565

#### LOCATION

From the intersection of Hwy 129 and Sam Letson Industrial Road in Haleyville, drive S on Sam Letson Industrial Road; R on Hoggle Ridge Rd (sign). Drive 0.6mi, R on unnamed gravel road (sign). Drive 0.2mo, R on unnamed gravel road (sign). 1.0 mile to arrive at property.

### **PROPERTY SUMMARY**

This secluded property offers the best of hunting and recreational opportunities. Located just minutes from Haleyville, AL, it has an abundance of deer and turkey. Recreational opportunities include hunting, camping, hiking, ATV, and horseback riding. The remote location of the property and the fact that it is surrounded by a timber company combine to reduce the potential for trespassing. Wildlife habitat is maximized by the presence of cover from the young natural pine, the acorns dropped by the mature timber, and the presence of two streams. The mature hardwood forest is rare in this area and provides the owner with serenity. This property is priced to sell and will not last long!