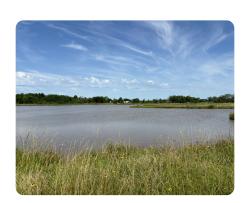

## **PROPERTY SUMMARY**

Half section consisting of mostly pasture with enough woods to chase whitetails. Packed full of potential, the fertile soils will create an excellent cattle property with a little work. The ability to cut enough hay is also present. Two ponds, one about 7 acres in size, provides great fishing and duck hunting. Mature timber lines a wet weather creek winding through the southern end. With gravel road frontage on two sides and rural water and electricity available, your homestead in the country is easily attainable. Located an hour southeast of Tulsa and 25 mins southwest of Muskogee.