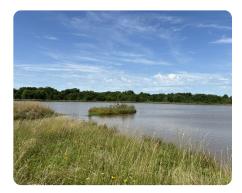

## **PROPERTY SUMMARY**

Half section consisting of mostly pasture with enough woods to chase whitetails. Packed full of potential, the fertile soils will create an excellent cattle property with a little work. The ability to cut enough hay is also present. Two ponds, one about 7 acres in size, provides great fishing and duck hunting. Mature timber lines a wet weather creek winding through the southern end. With gravel road frontage on two sides and rural water and electricity available, your homestead in the country is easily attainable. Located an hour southeast of Tulsa and 25 mins southwest of Muskogee.