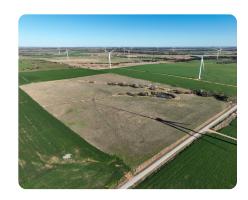

## **PROPERTY SUMMARY**

National Land Realty is proud to present this property nestled in the heart of Garfield County, Oklahoma. This 160 +/- acre tract presents a prime investment for those seeking to expand their farming operations or invest in fertile land.

North-Central Oklahoma is renowned for its fertile soil and communities built around the agriculture industry. With a history of successful crops, this area offers an ideal environment for farming.

This Garfield County property offers a 160-acre parcel conveniently located near Hayward, OK, and Covington, OK. It boasts a thriving wheat crop thanks to recent soil liming. With excellent access to major roads, fertile soil, and immense potential, it's ideal for expanding farming operations or investing in a profitable asset.