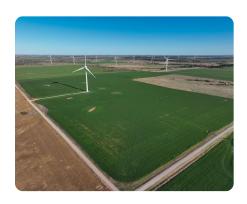

## **PROPERTY SUMMARY**

National Land Realty is proud to present this property nestled in the heart of Garfield County, Oklahoma. This 160 +/- acre tract presents a prime investment for those seeking to expand their farming operations or invest in fertile land.

North-Central Oklahoma is renowned for its fertile soil and communities built around the agriculture industry. With a history of successful crops, this area offers an ideal environment for farming.

This Garfield County property offers a 160-acre parcel conveniently located near Hayward, OK, and Covington, OK. It boasts a thriving wheat crop thanks to recent soil liming. With excellent access to major roads, fertile soil, and immense potential, it's ideal for expanding farming operations or investing in a profitable asset.