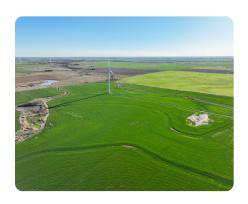

## **PROPERTY SUMMARY**

National Land Realty is proud to present this property nestled in the heart of Garfield County, Oklahoma. This 160 +/- acre tract presents a prime investment for those seeking to expand their farming operations or invest in fertile land.

North-Central Oklahoma is renowned for its fertile soil and communities built around the agriculture industry. With a history of successful crops, this area offers an ideal environment for farming.

This Garfield County property offers a 160-acre parcel conveniently located near Hayward, OK, and Covington, OK. It boasts a thriving wheat crop thanks to recent soil liming. With excellent access to major roads, fertile soil, and immense potential, it's ideal for expanding farming operations or investing in a profitable asset.