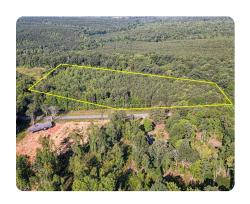

## **Pine Grove Church Road**

10 +/- Acres | Moore County, NC

## **PROPERTY SUMMARY**

Nice tract of land in the rural northern part of Moore County. The property is pretty flat with a nice stand of planted pines. The property would make a very nice homesite. No soil work has been completed. Call today to learn more!