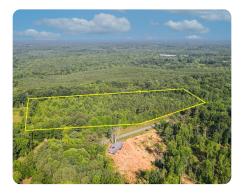

## **Pine Grove Church Road**

10 +/- Acres | Moore County, NC

## **PROPERTY SUMMARY**

Nice tract of land in the rural northern part of Moore County. The property is pretty flat with a nice stand of planted pines. The property would make a very nice homesite. No soil work has been completed. Call today to learn more!