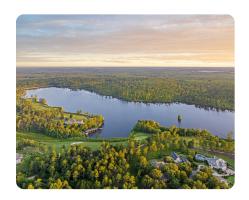

## **PROPERTY SUMMARY**

Own 635+/- acres in exclusive Steelwood Country Club near Loxley, AL. This exceptional property combines convenience with secluded luxury, minutes from Highway 59 and close to Fairhope, Daphne, I-10/I-65, beaches, and regional airports. Enjoy over 2 miles of frontage on the stunning 200-acre Steelwood Lake and views of the award-winning Jerry Pate-designed golf course. Existing amenities include a boat house, pier, ramp, pheasant tower, equipment shed, utilities, and extensive internal roads ideal for future development. Rich natural landscapes feature mature Longleaf Pines, majestic Live Oaks, and abundant wildlife, offering premier hunting opportunities. Community amenities include upscale dining, pool, fitness center, tennis courts, and more, blending rural beauty with luxurious living.