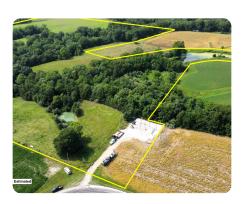

## **PROPERTY SUMMARY**

Rare opportunity at a true combo farm. This one has it all: Build site (water & electric available), 3 ponds, ATV trails, dense bedding, and large fields that can and should be converted into tillable production, food plot acres, and/or native vegetation. This 45+ acres is being split from a larger farm and was surveyed to provide the ideal balance of access, enjoyment, and ability to be transformed into an excellent deer hunting property. Upon entering the property from the south, you will notice a large 1/2 acre building pad that was previously used for a cell tower. This pad will make an excellent build site and has electric and rural water along the road. A large creek bottom splits the property running north/south. A 1 +/- acre pond separates this property from the tillable land on the north & east side. The northwest portion of the property is currently in grass/hay production but could be converted into tillable land (8 +/- ac) for production, food plots, or native species.