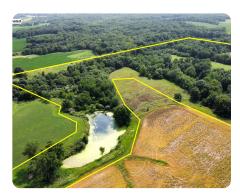

## **PROPERTY SUMMARY**

Rare opportunity at a true combo farm. This one has it all: Build site (water & electric available), 3 ponds, ATV trails, dense bedding, and large fields that can and should be converted into tillable production, food plot acres, and/or native vegetation. This 45+ acres is being split from a larger farm and was surveyed to provide the ideal balance of access, enjoyment, and ability to be transformed into an excellent deer hunting property. Upon entering the property from the south, you will notice a large 1/2 acre building pad that was previously used for a cell tower. This pad will make an excellent build site and has electric and rural water along the road. A large creek bottom splits the property running north/south. A 1 +/- acre pond separates this property from the tillable land on the north & east side. The northwest portion of the property is currently in grass/hay production but could be converted into tillable land (8 +/- ac) for production, food plots, or native species.