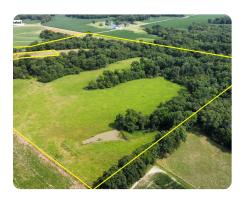

## **PROPERTY SUMMARY**

Rare opportunity at a true combo farm. This one has it all: Build site (water & electric available), 3 ponds, ATV trails, dense bedding, and large fields that can and should be converted into tillable production, food plot acres, and/or native vegetation. This 45+ acres is being split from a larger farm and was surveyed to provide the ideal balance of access, enjoyment, and ability to be transformed into an excellent deer hunting property. Upon entering the property from the south, you will notice a large 1/2 acre building pad that was previously used for a cell tower. This pad will make an excellent build site and has electric and rural water along the road. A large creek bottom splits the property running north/south. A 1 +/- acre pond separates this property from the tillable land on the north & east side. The northwest portion of the property is currently in grass/hay production but could be converted into tillable land (8 +/- ac) for production, food plots, or native species.