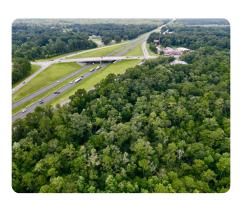

### ADDRESS

0 Deer Run Interstate 65 Saraland, AL 36571

LOCATION

Contact listing agent for directions.

**PROPERTY SUMMARY** This tract is located in the booming city of Saraland with excellent schools, facilities, and more, with quick and easy access off Celeste Road near I-65. The road frontage along Deer Run / Robert Williams Drive allows for continued development of the single-family home sites around it, and the 0.6 miles of I-65 frontage creates commercial development opportunities, possible billboard income, etc. There's merchantable timber you could likely sell to offset development costs, Seller will consider feasible divisions, and if you need more land or a direct connection to Celeste Road, an adjoining 18 acres is available that would provide frontage on Celeste Road and Forest Avenue. Opportunities like this don't occur often in one of the fastest-growing areas in South Alabama. Don't miss your chance at it.