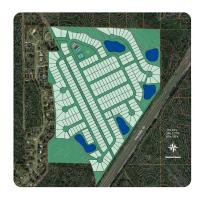

### ADDRESS

0 Deer Run Interstate 65 Saraland, AL 36571

LOCATION

Contact listing agent for directions.

**PROPERTY SUMMARY** This tract is located in the booming city of Saraland with excellent schools, facilities, and more, with quick and easy access off Celeste Road near I-65. The road frontage along Deer Run / Robert Williams Drive allows for continued development of the single-family home sites around it, and the 0.6 miles of I-65 frontage creates commercial development opportunities, possible billboard income, etc. There's merchantable timber you could likely sell to offset development costs, Seller will consider feasible divisions, and if you need more land or a direct connection to Celeste Road, an adjoining 18 acres is available that would provide frontage on Celeste Road and Forest Avenue. Opportunities like this don't occur often in one of the fastest-growing areas in South Alabama. Don't miss your chance at it.