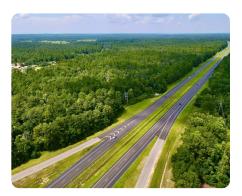

### ADDRESS

0 Deer Run Interstate 65 Saraland, AL 36571

LOCATION

Contact listing agent for directions.

**PROPERTY SUMMARY** This tract is located in the booming city of Saraland with excellent schools, facilities, and more, with quick and easy access off Celeste Road near I-65. The road frontage along Deer Run / Robert Williams Drive allows for continued development of the single-family home sites around it, and the 0.6 miles of I-65 frontage creates commercial development opportunities, possible billboard income, etc. There's merchantable timber you could likely sell to offset development costs, Seller will consider feasible divisions, and if you need more land or a direct connection to Celeste Road, an adjoining 18 acres is available that would provide frontage on Celeste Road and Forest Avenue. Opportunities like this don't occur often in one of the fastest-growing areas in South Alabama. Don't miss your chance at it.