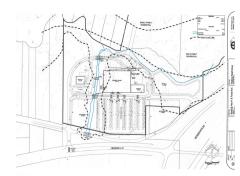

## Saraland Celeste Road & I-65 Commercial Tract

18 +/- Acres | Mobile County, AL | \$4,500,000

ADDRESS

0 Celeste Road Saraland, AL 36571

LOCATION

Contact listing agent for directions

**PROPERTY SUMMARY** This opportunity in booming Saraland offers a lot of options: hotel, service station / C Store, office, retail, residential, multi-family, and more. Located at the corner of busy Celeste Road and Forest Avenue, access is easy with frontage on both. The frontage along I-65 and the Celeste Road exit creates excellent visibility for the massive traffic count that passes through Saraland each day (data available upon request). This is one of the fastest growth corridors in south Alabama, with excellent schools, shopping, and quick access to all the Gulf Coast has to offer, and this property offers a chance at one of the few undeveloped properties in the area. And if you need more acreage, up to 160+/- adjoining acres are available. Details available upon request.