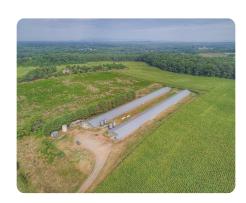

## **PROPERTY SUMMARY**

Two 42x500 chicken houses on 6.6± acres in Lincoln County, NC, offer a prime poultry farming opportunity. Built in 2005 and integrated with Case Farms, each house includes Rotem controllers for efficient operations. The spacious houses are designed to optimize productivity and ease of management. The property provides ample room for expansion, additional agricultural use, or supporting buildings. Conveniently accessed via an easement off Sain Milling Rd, this property is ideal for investors or operators seeking to establish or expand a modern poultry business in a strategic North Carolina location.