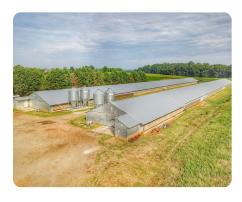

## **PROPERTY SUMMARY**

Two 42x500 chicken houses on 6.6± acres in Lincoln County, NC, offer a prime poultry farming opportunity. Built in 2005 and integrated with Case Farms, each house includes Rotem controllers for efficient operations. The spacious houses are designed to optimize productivity and ease of management. The property provides ample room for expansion, additional agricultural use, or supporting buildings. Conveniently accessed via an easement off Sain Milling Rd, this property is ideal for investors or operators seeking to establish or expand a modern poultry business in a strategic North Carolina location.