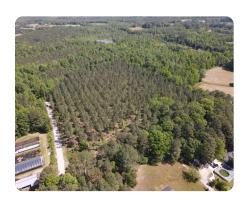

# Lot 3 - Standing Pine Lane

2.94 +/- Acres | Wake County, NC

### **PROPERTY SUMMARY**

Explore an exceptional opportunity in Zebulon with this meticulously planned 28-acre subdivision. Adjacent to the proposed Little River Nature Preserve, the property features 6 estate lots ranging from 2+ to 9+ acres.