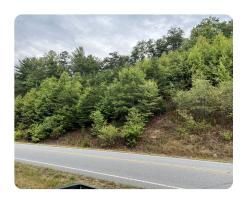

### PROPERTY SUMMARY

54.85 +/- Acres in the Ellendale Community. 20min from Lenior and less than 10min from Taylorsville. Property has road frontage on 2 sides. Old Hwy 90 and NC HWY 64.

Open field at the top of the property would make a scenic home site. It can also be used for Farming or Hunting. Field would be prime for a food plot or feeders.