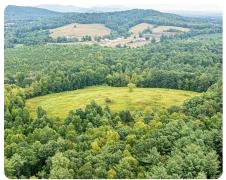

### PROPERTY SUMMARY

54.85 +/- Acres in the Ellendale Community. 20min from Lenior and less than 10min from Taylorsville. Property has road frontage on 2 sides. Old Hwy 90 and NC HWY 64.

Open field at the top of the property would make a scenic home site. It can also be used for Farming or Hunting. Field would be prime for a food plot or feeders.

Approximately 75% of the property is wooded with trails for atv's or equipment already traversing through. Perfect for a Timber hunting spot or starting on new construction.

nationalland.com/listing/ellendale-residential-farming-hunting-acreage