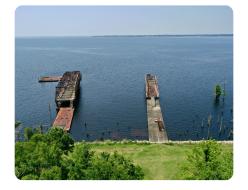

## **PROPERTY SUMMARY**

Harriet Martineau said, "Few things have had a more genial effect on my mind than possessing land." This extraordinary 2,429± acre property near Edenton, NC, surrounded by nearly 7 miles of historic cypress riverfront, offers deep-water access with potential to expand the existing marina by 130 boat slips. Old logging roads provide easy property access, showcasing breathtaking river sunsets from multiple steel bridges and a 10-acre pond with a historic camp house. The property boasts excellent recreational opportunities, abundant wildlife including deer, turkey, and bear, and world-class fishing. Includes Waff Landing marina and condo common areas. Approximately 900 acres are under conservation easement.