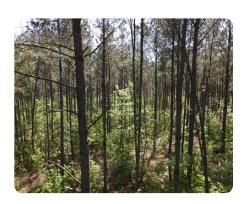

Each lot includes completed survey and soil work, ensuring a smooth building process. A 20' gravel drive with 8" stone provides a solid ingress for residences. Lots 1 & 2 offer potential waterfront views, enhancing the natural beauty of mature timber, rolling terrain, and water features.