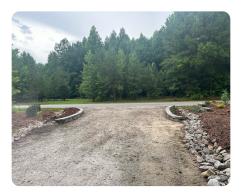

Each lot includes completed survey and soil work, ensuring a smooth building process. A 20' gravel drive with 8" stone provides a solid ingress for residences. Lots 1 & 2 offer potential waterfront views, enhancing the natural beauty of mature timber, rolling terrain, and water features.