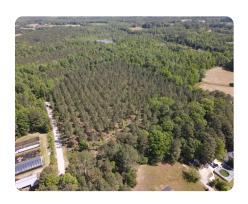

### **PROPERTY SUMMARY**

Explore an exceptional opportunity in Zebulon with this meticulously planned 28-acre subdivision. Adjacent to the proposed Little River Nature Preserve, the property features 6 estate lots ranging from 2+ to 9+ acres.

Each lot includes completed survey and soil work, ensuring a smooth building process. A 20' gravel drive with 8" stone provides a solid ingress for residences. Lots 1 & 2 offer potential waterfront views, enhancing the natural beauty of mature timber, rolling terrain, and water features.