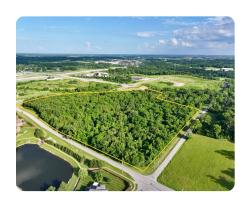

## **Prime Springfield Development Land**

25.2 +/- Acres | Greene County, MO

### **PROPERTY SUMMARY**

Located on the Southeast edge of Springfield and the Northeast edge of Ozark, just outside city limits, this 25.2-acre parcel of wooded land offers prime development opportunities. Bordered by Southwood Ave. to the East, Farm Roads 188 (North) and 175 (West), it's centrally located between Mercy Orthopedic Hospital and Rehabilitation Hospital. Nearby are upscale neighborhoods, Springfield Nature Center, golf courses, and more. City sewer installed; utilities available. Don't miss this prime Greene County development opportunity!