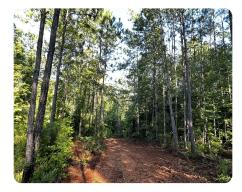

## **PROPERTY SUMMARY**

Turkey Creek Farm is a beautiful property down in Wilcox County with over 5000 ft of Turkey Creek frontage. The creek bottom hardwoods are beautiful with several large white oaks scattered through them. There are excellent roads on this property. The 40 acres of once-thinned pines are about 22 years old with multiple green fields scattered around the property. Power is within .25 of a mile of this property. Paved road frontage. It's a must-see if you're looking for property. Located near the town of Pine Apple Alabama a really historic town with tons of historic houses. Call Will Hairston