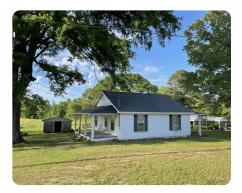

## **PROPERTY SUMMARY**

Cute fixer-upper set on 1.64 acres in Cloverdale, just minutes from downtown Florence and UNA. Originally built in 1941, this 784 sq ft home features hardwood floors reclaimed from Cloverdale High School, original antique doors, and recent roof updates. The home includes a living room, kitchen, two bedrooms, and a modernized bath connected to a septic tank. Utilities include water line, dedicated well, septic, electricity, natural gas, cable, internet, and trash services. Light covenants protect property value—allowing residential, ranching, and agricultural use; no commercial/industrial use, junkyards, pigs, or dog boarding. Tiny homes and manufactured homes must meet HUD standards.