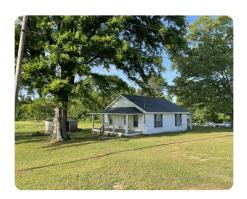

## **PROPERTY SUMMARY**

Cute fixer-upper set on 1.64 acres in Cloverdale, just minutes from downtown Florence and UNA. Originally built in 1941, this 784 sq ft home features hardwood floors reclaimed from Cloverdale High School, original antique doors, and recent roof updates. The home includes a living room, kitchen, two bedrooms, and a modernized bath connected to a septic tank. Utilities include water line, dedicated well, septic, electricity, natural gas, cable, internet, and trash services. Light covenants protect property value—allowing residential, ranching, and agricultural use; no commercial/industrial use, junkyards, pigs, or dog boarding. Tiny homes and manufactured homes must meet HUD standards.