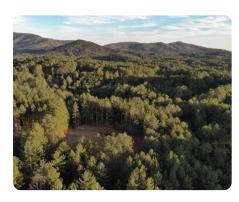

## **PROPERTY SUMMARY**

This beautiful mountain acreage with a homesite is located in the Pine Hill Community of Scott County. The property is secluded and mostly wooded with a cleared building site on the ridge. Conveniently situated between Oneida and Huntsville, there are plenty of outdoor recreation opportunities for OHV enthusiasts, such as Brimstone to the southeast, and hiking or horseback riding in the Big South Fork National River and Recreation Area.