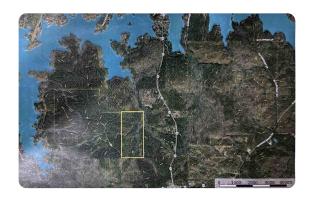

## Lake Martin Acreage

80 +/- Acres | Tallapoosa County, AL | \$600,000

## LOCATION

From Hwy 280 turn onto Hwy 50 headed East until you get to the intersection at Walnut Hill and the property is located on the right.

## **PROPERTY SUMMARY**

Great opportunity to own property near the growing Lake Martin. Not only is it minutes to the lake it is also surrounded by growing business. This property is currently all in timber providing great recreational opportunities for this area. Great investment for the future as this area continues to grow.