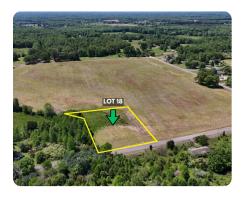

## Lot 18 - County Road 263

1.29 +/- Acres | Lauderdale County, AL | \$28,900

ADDRESS 0 County Road 263 Florence, AL 35633

LOCATION Located on County Road 263

## **PROPERTY SUMMARY**

The 1.12 +/- acre lot on County Road 263 in Florence presents a prime opportunity for development, perfect for building multiple residential lots or a spacious single-family home. Nestled in a serene rural setting, this property offers the tranquility of country living while still providing convenient access to the vibrant amenities and services of Florence. Its ideal location and ample space make it an excellent choice for those seeking to build their dream home or invest in a promising real estate project.