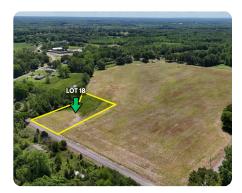

## Lot 18 - County Road 263

1.29 +/- Acres | Lauderdale County, AL | \$28,900

ADDRESS 0 County Road 263 Florence, AL 35633

LOCATION Located on County Road 263

## **PROPERTY SUMMARY**

The 1.12 +/- acre lot on County Road 263 in Florence presents a prime opportunity for development, perfect for building multiple residential lots or a spacious single-family home. Nestled in a serene rural setting, this property offers the tranquility of country living while still providing convenient access to the vibrant amenities and services of Florence. Its ideal location and ample space make it an excellent choice for those seeking to build their dream home or invest in a promising real estate project.