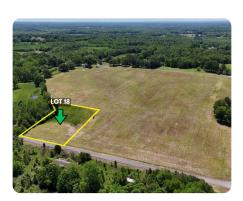

## Lot 18 - County Road 263

1.29 +/- Acres | Lauderdale County, AL | \$28,900

ADDRESS 0 County Road 263 Florence, AL 35633

LOCATION Located on County Road 263

## **PROPERTY SUMMARY**

The 1.12 +/- acre lot on County Road 263 in Florence presents a prime opportunity for development, perfect for building multiple residential lots or a spacious single-family home. Nestled in a serene rural setting, this property offers the tranquility of country living while still providing convenient access to the vibrant amenities and services of Florence. Its ideal location and ample space make it an excellent choice for those seeking to build their dream home or invest in a promising real estate project.