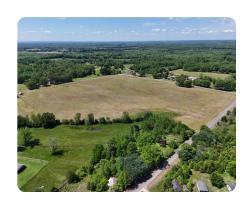

# Lot 13 - County Road 263 \*Owner Financing Available\*

2.43 +/- Acres | Lauderdale County, AL | \$54,900

### **PROPERTY SUMMARY**

Introducing Rawhide Estates, a newly surveyed subdivision in the Cloverdale Community, minutes from downtown Florence and UNA. Spacious, flat, fertile 2.43+ acre lots, each perc-tested and approved by Lauderdale County Health Department for conventional septic systems. Lots offer 201'+ road frontage, 279'+ depth, with utilities at road frontage including water, electricity, gas, cable, internet, and trash services. New surveys and legal descriptions completed; stakes set post-harvest. Protective covenants allow residential, ranching, or agricultural use; restrict commercial, industrial, junkyard use, pigs, or dog boarding. Tiny/manufactured homes permitted with HUD compliance; RVs must be latemodel/self-contained.