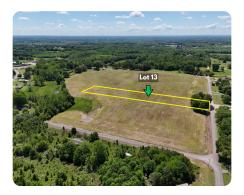

# Lot 13 - County Road 263 \*Owner Financing Available\*

2.43 +/- Acres | Lauderdale County, AL | \$54,900

### **PROPERTY SUMMARY**

Introducing Rawhide Estates, a newly surveyed subdivision in the Cloverdale Community, minutes from downtown Florence and UNA. Spacious, flat, fertile 2.43+ acre lots, each perc-tested and approved by Lauderdale County Health Department for conventional septic systems. Lots offer 201'+ road frontage, 279'+ depth, with utilities at road frontage including water, electricity, gas, cable, internet, and trash services. New surveys and legal descriptions completed; stakes set post-harvest. Protective covenants allow residential, ranching, or agricultural use; restrict commercial, industrial, junkyard use, pigs, or dog boarding. Tiny/manufactured homes permitted with HUD compliance; RVs must be latemodel/self-contained.