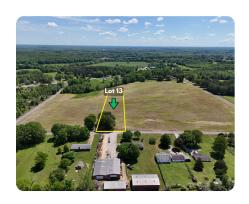

# Lot 13 - County Road 263 \*Owner Financing Available\*

2.43 +/- Acres | Lauderdale County, AL | \$54,900

### **PROPERTY SUMMARY**

Introducing Rawhide Estates, a newly surveyed subdivision in the Cloverdale Community, minutes from downtown Florence and UNA. Spacious, flat, fertile 2.43+ acre lots, each perc-tested and approved by Lauderdale County Health Department for conventional septic systems. Lots offer 201'+ road frontage, 279'+ depth, with utilities at road frontage including water, electricity, gas, cable, internet, and trash services. New surveys and legal descriptions completed; stakes set post-harvest. Protective covenants allow residential, ranching, or agricultural use; restrict commercial, industrial, junkyard use, pigs, or dog boarding. Tiny/manufactured homes permitted with HUD compliance; RVs must be latemodel/self-contained.