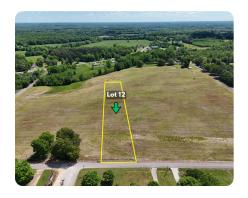

# Lot 12 - County Road 263 \*Owner Financing Available\*

2.43 +/- Acres | Lauderdale County, AL | \$54,900

### **ADDRESS**

0 County Road 263 Florence, AL 35633

# LOCATION

Located on County Road 263

## **PROPERTY SUMMARY**

Introducing Rawhide Estates, a newly surveyed subdivision in the Cloverdale Community, minutes from downtown Florence and UNA. Spacious, flat, fertile 2.43+ acre lots, each perc-tested and approved by Lauderdale County Health Department for conventional septic systems. Lots offer 201'+ road frontage, 279'+ depth, with utilities at road frontage including water, electricity, gas, cable, internet, and trash services. New surveys and legal descriptions completed; stakes set post-harvest. Protective covenants allow residential, ranching, or agricultural use; restrict commercial, industrial, junkyard use, pigs, or dog boarding. Tiny/manufactured homes permitted with HUD compliance; RVs must be latemodel/self-contained.