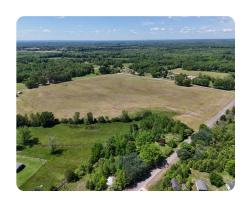

## **PROPERTY SUMMARY**

Introducing Rawhide Estates, a newly surveyed subdivision in the Cloverdale Community, minutes from downtown Florence and UNA. Spacious, flat, fertile 2.43+ acre lots, each perc-tested and approved by Lauderdale County Health Department for conventional septic systems. Lots offer 201'+ road frontage, 279'+ depth, with utilities at road frontage including water, electricity, gas, cable, internet, and trash services. New surveys and legal descriptions completed; stakes set post-harvest. Protective covenants allow residential, ranching, or agricultural use; restrict commercial, industrial, junkyard use, pigs, or dog boarding. Tiny/manufactured homes permitted with HUD compliance; RVs must be latemodel/self-contained.