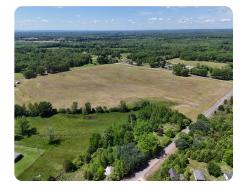

## Lot 11 - County Road 263 \*Owner Financing Available\*

2.42 +/- Acres | Lauderdale County, AL | \$54,900

ADDRESS 0 County Road 263 Florence, AL 35633

LOCATION Located on County Road 263

## **PROPERTY SUMMARY**

Introducing Rawhide Estates, a newly surveyed subdivision in the Cloverdale Community, minutes from downtown Florence and UNA. Spacious, flat, fertile 2.43+ acre lots, each perc-tested and approved by Lauderdale County Health Department for conventional septic systems. Lots offer 201'+ road frontage, 279'+ depth, with utilities at road frontage including water, electricity, gas, cable, internet, and trash services. New surveys and legal descriptions completed; stakes set post-harvest. Protective covenants allow residential, ranching, or agricultural use; restrict commercial, industrial, junkyard use, pigs, or dog boarding. Tiny/manufactured homes permitted with HUD compliance; RVs must be latemodel/self-contained.