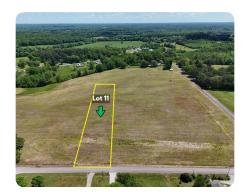

## Lot 11 - County Road 263 \*Owner Financing Available\*

2.42 +/- Acres | Lauderdale County, AL | \$54,900

ADDRESS 0 County Road 263 Florence, AL 35633

LOCATION Located on County Road 263

## **PROPERTY SUMMARY**

Introducing Rawhide Estates, a newly surveyed subdivision in the Cloverdale Community, minutes from downtown Florence and UNA. Spacious, flat, fertile 2.43+ acre lots, each perc-tested and approved by Lauderdale County Health Department for conventional septic systems. Lots offer 201'+ road frontage, 279'+ depth, with utilities at road frontage including water, electricity, gas, cable, internet, and trash services. New surveys and legal descriptions completed; stakes set post-harvest. Protective covenants allow residential, ranching, or agricultural use; restrict commercial, industrial, junkyard use, pigs, or dog boarding. Tiny/manufactured homes permitted with HUD compliance; RVs must be latemodel/self-contained.