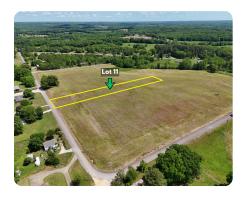

## Lot 11 - County Road 263 \*Owner Financing Available\*

2.42 +/- Acres | Lauderdale County, AL | \$54,900

ADDRESS 0 County Road 263 Florence, AL 35633

LOCATION Located on County Road 263

## **PROPERTY SUMMARY**

Introducing Rawhide Estates, a newly surveyed subdivision in the Cloverdale Community, minutes from downtown Florence and UNA. Spacious, flat, fertile 2.43+ acre lots, each perc-tested and approved by Lauderdale County Health Department for conventional septic systems. Lots offer 201'+ road frontage, 279'+ depth, with utilities at road frontage including water, electricity, gas, cable, internet, and trash services. New surveys and legal descriptions completed; stakes set post-harvest. Protective covenants allow residential, ranching, or agricultural use; restrict commercial, industrial, junkyard use, pigs, or dog boarding. Tiny/manufactured homes permitted with HUD compliance; RVs must be latemodel/self-contained.