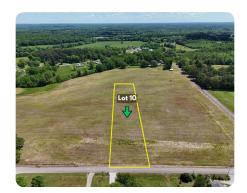

## Lot 10 - County Road 263 \*Owner Financing Available\*

2.42 +/- Acres | Lauderdale County, AL | \$54,900

ADDRESS 0 County Road 263 Florence, AL 35633

LOCATION Located on County Road 263

## **PROPERTY SUMMARY**

Introducing Rawhide Estates, a newly surveyed subdivision in the Cloverdale Community, minutes from downtown Florence and UNA. Spacious, flat, fertile 2.43+ acre lots, each perc-tested and approved by Lauderdale County Health Department for conventional septic systems. Lots offer 201'+ road frontage, 279'+ depth, with utilities at road frontage including water, electricity, gas, cable, internet, and trash services. New surveys and legal descriptions completed; stakes set post-harvest. Protective covenants allow residential, ranching, or agricultural use; restrict commercial, industrial, junkyard use, pigs, or dog boarding. Tiny/manufactured homes permitted with HUD compliance; RVs must be latemodel/self-contained.