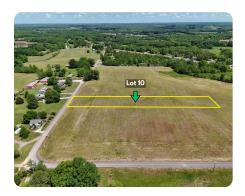

## Lot 10 - County Road 263 \*Owner Financing Available\*

2.42 +/- Acres | Lauderdale County, AL | \$54,900

ADDRESS 0 County Road 263 Florence, AL 35633

LOCATION Located on County Road 263

## **PROPERTY SUMMARY**

Introducing Rawhide Estates, a newly surveyed subdivision in the Cloverdale Community, minutes from downtown Florence and UNA. Spacious, flat, fertile 2.43+ acre lots, each perc-tested and approved by Lauderdale County Health Department for conventional septic systems. Lots offer 201'+ road frontage, 279'+ depth, with utilities at road frontage including water, electricity, gas, cable, internet, and trash services. New surveys and legal descriptions completed; stakes set post-harvest. Protective covenants allow residential, ranching, or agricultural use; restrict commercial, industrial, junkyard use, pigs, or dog boarding. Tiny/manufactured homes permitted with HUD compliance; RVs must be latemodel/self-contained.