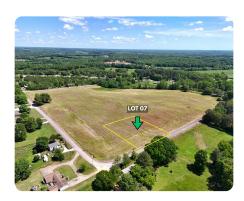

## Lot 7 - County Road 263

1.29 +/- Acres | Lauderdale County, AL | \$28,900

ADDRESS 7 County Road 263 Florence, AL 35633

LOCATION Located on County Road 263

## **PROPERTY SUMMARY**

Introducing Rawhide Estates, a newly surveyed subdivision in the Cloverdale Community, minutes from downtown Florence and UNA. Spacious, flat, fertile 2.43+ acre lots, each perc-tested and approved by Lauderdale County Health Department for conventional septic systems. Lots offer 201'+ road frontage, 279'+ depth, with utilities at road frontage including water, electricity, gas, cable, internet, and trash services. New surveys and legal descriptions completed; stakes set post-harvest. Protective covenants allow residential, ranching, or agricultural use; restrict commercial, industrial, junkyard use, pigs, or dog boarding. Tiny/manufactured homes permitted with HUD compliance; RVs must be latemodel/self-contained.