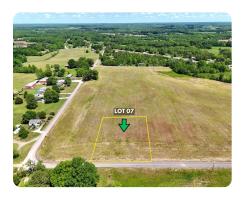

## Lot 7 - County Road 263

1.29 +/- Acres | Lauderdale County, AL | \$28,900

ADDRESS 7 County Road 263 Florence, AL 35633

LOCATION Located on County Road 263

## **PROPERTY SUMMARY**

Introducing Rawhide Estates, a newly surveyed subdivision in the Cloverdale Community, minutes from downtown Florence and UNA. Spacious, flat, fertile 2.43+ acre lots, each perc-tested and approved by Lauderdale County Health Department for conventional septic systems. Lots offer 201'+ road frontage, 279'+ depth, with utilities at road frontage including water, electricity, gas, cable, internet, and trash services. New surveys and legal descriptions completed; stakes set post-harvest. Protective covenants allow residential, ranching, or agricultural use; restrict commercial, industrial, junkyard use, pigs, or dog boarding. Tiny/manufactured homes permitted with HUD compliance; RVs must be latemodel/self-contained.