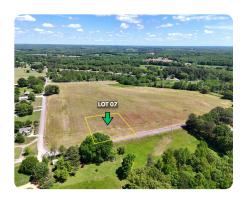

## Lot 7 - County Road 263

1.29 +/- Acres | Lauderdale County, AL | \$28,900

ADDRESS 7 County Road 263 Florence, AL 35633

LOCATION Located on County Road 263

## **PROPERTY SUMMARY**

Introducing Rawhide Estates, a newly surveyed subdivision in the Cloverdale Community, minutes from downtown Florence and UNA. Spacious, flat, fertile 2.43+ acre lots, each perc-tested and approved by Lauderdale County Health Department for conventional septic systems. Lots offer 201'+ road frontage, 279'+ depth, with utilities at road frontage including water, electricity, gas, cable, internet, and trash services. New surveys and legal descriptions completed; stakes set post-harvest. Protective covenants allow residential, ranching, or agricultural use; restrict commercial, industrial, junkyard use, pigs, or dog boarding. Tiny/manufactured homes permitted with HUD compliance; RVs must be latemodel/self-contained.