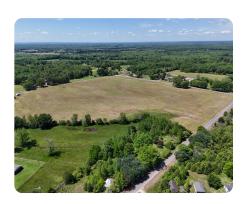

## Lot 6 - County Road 263 \*Owner Financing Available\*

1.29 +/- Acres | Lauderdale County, AL | \$28,900

## LOCATION

Located on County Road 263

## **PROPERTY SUMMARY**

Introducing Rawhide Estates, a newly surveyed subdivision in the Cloverdale Community, minutes from downtown Florence and UNA. Spacious, flat, fertile 2.43+ acre lots, each perc-tested and approved by Lauderdale County Health Department for conventional septic systems. Lots offer 201'+ road frontage, 279'+ depth, with utilities at road frontage including water, electricity, gas, cable, internet, and trash services. New surveys and legal descriptions completed; stakes set post-harvest. Protective covenants allow residential, ranching, or agricultural use; restrict commercial, industrial, junkyard use, pigs, or dog boarding. Tiny/manufactured homes permitted with HUD compliance; RVs must be latemodel/self-contained.