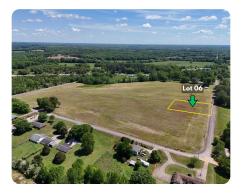

## Lot 6 - County Road 263 \*Owner Financing Available\*

1.29 +/- Acres | Lauderdale County, AL | \$28,900

## LOCATION

Located on County Road 263

## **PROPERTY SUMMARY**

Introducing Rawhide Estates, a newly surveyed subdivision in the Cloverdale Community, minutes from downtown Florence and UNA. Spacious, flat, fertile 2.43+ acre lots, each perc-tested and approved by Lauderdale County Health Department for conventional septic systems. Lots offer 201'+ road frontage, 279'+ depth, with utilities at road frontage including water, electricity, gas, cable, internet, and trash services. New surveys and legal descriptions completed; stakes set post-harvest. Protective covenants allow residential, ranching, or agricultural use; restrict commercial, industrial, junkyard use, pigs, or dog boarding. Tiny/manufactured homes permitted with HUD compliance; RVs must be latemodel/self-contained.