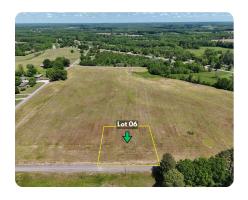

## Lot 6 - County Road 263 \*Owner Financing Available\*

1.29 +/- Acres | Lauderdale County, AL | \$28,900

## LOCATION

Located on County Road 263

## **PROPERTY SUMMARY**

Introducing Rawhide Estates, a newly surveyed subdivision in the Cloverdale Community, minutes from downtown Florence and UNA. Spacious, flat, fertile 2.43+ acre lots, each perc-tested and approved by Lauderdale County Health Department for conventional septic systems. Lots offer 201'+ road frontage, 279'+ depth, with utilities at road frontage including water, electricity, gas, cable, internet, and trash services. New surveys and legal descriptions completed; stakes set post-harvest. Protective covenants allow residential, ranching, or agricultural use; restrict commercial, industrial, junkyard use, pigs, or dog boarding. Tiny/manufactured homes permitted with HUD compliance; RVs must be latemodel/self-contained.