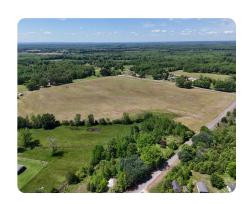

## **PROPERTY SUMMARY**

Introducing Rawhide Estates, a newly surveyed subdivision in the Cloverdale Community, minutes from downtown Florence and UNA. Spacious, flat, fertile 2.43+ acre lots, each perc-tested and approved by Lauderdale County Health Department for conventional septic systems. Lots offer 201'+ road frontage, 279'+ depth, with utilities at road frontage including water, electricity, gas, cable, internet, and trash services. New surveys and legal descriptions completed; stakes set post-harvest. Protective covenants allow residential, ranching, or agricultural use; restrict commercial, industrial, junkyard use, pigs, or dog boarding. Tiny/manufactured homes permitted with HUD compliance; RVs must be latemodel/self-contained.