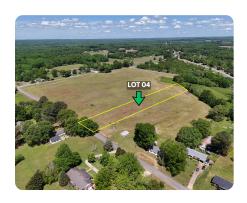

## Lot 4 - County Road 263 \*Owner Financing Available\*

2.77 +/- Acres | Lauderdale County, AL | \$61,900

## LOCATION

Located on County Road 263

## **PROPERTY SUMMARY**

Introducing Rawhide Estates, a newly surveyed subdivision in the Cloverdale Community, minutes from downtown Florence and UNA. Spacious, flat, fertile 2.43+ acre lots, each perc-tested and approved by Lauderdale County Health Department for conventional septic systems. Lots offer 201'+ road frontage, 279'+ depth, with utilities at road frontage including water, electricity, gas, cable, internet, and trash services. New surveys and legal descriptions completed; stakes set post-harvest. Protective covenants allow residential, ranching, or agricultural use; restrict commercial, industrial, junkyard use, pigs, or dog boarding. Tiny/manufactured homes permitted with HUD compliance; RVs must be latemodel/self-contained.