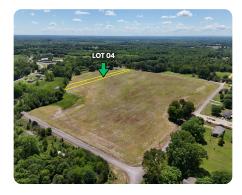

## Lot 4 - County Road 263 \*Owner Financing Available\*

2.77 +/- Acres | Lauderdale County, AL | \$61,900

## **PROPERTY SUMMARY**

Introducing Rawhide Estates, a newly surveyed subdivision in the Cloverdale Community, minutes from downtown Florence and UNA. Spacious, flat, fertile 2.43+ acre lots, each perc-tested and approved by Lauderdale County Health Department for conventional septic systems. Lots offer 201'+ road frontage, 279'+ depth, with utilities at road frontage including water, electricity, gas, cable, internet, and trash services. New surveys and legal descriptions completed; stakes set post-harvest. Protective covenants allow residential, ranching, or agricultural use; restrict commercial, industrial, junkyard use, pigs, or dog boarding. Tiny/manufactured homes permitted with HUD compliance; RVs must be latemodel/self-contained.