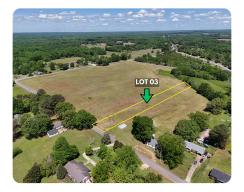

## Lot 3 - CR 263 \*Owner Financing Available\*

2.46 +/- Acres | Lauderdale County, AL | \$54,900

## LOCATION

Located on County Road 263

## **PROPERTY SUMMARY**

Introducing Rawhide Estates, a newly surveyed subdivision in the Cloverdale Community, minutes from downtown Florence and UNA. Spacious, flat, fertile 2.43+ acre lots, each perc-tested and approved by Lauderdale County Health Department for conventional septic systems. Lots offer 201'+ road frontage, 279'+ depth, with utilities at road frontage including water, electricity, gas, cable, internet, and trash services. New surveys and legal descriptions completed; stakes set post-harvest. Protective covenants allow residential, ranching, or agricultural use; restrict commercial, industrial, junkyard use, pigs, or dog boarding. Tiny/manufactured homes permitted with HUD compliance; RVs must be latemodel/self-contained.