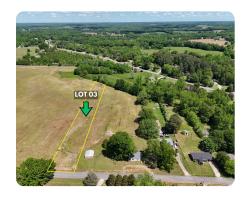

## Lot 3 - CR 263 \*Owner Financing Available\*

2.46 +/- Acres | Lauderdale County, AL | \$54,900

## LOCATION

Located on County Road 263

## **PROPERTY SUMMARY**

Introducing Rawhide Estates, a newly surveyed subdivision in the Cloverdale Community, minutes from downtown Florence and UNA. Spacious, flat, fertile 2.43+ acre lots, each perc-tested and approved by Lauderdale County Health Department for conventional septic systems. Lots offer 201'+ road frontage, 279'+ depth, with utilities at road frontage including water, electricity, gas, cable, internet, and trash services. New surveys and legal descriptions completed; stakes set post-harvest. Protective covenants allow residential, ranching, or agricultural use; restrict commercial, industrial, junkyard use, pigs, or dog boarding. Tiny/manufactured homes permitted with HUD compliance; RVs must be latemodel/self-contained.