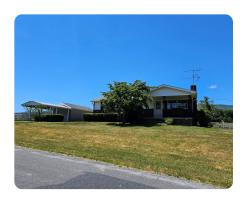

## **PROPERTY SUMMARY**

Charming brick rancher in the middle of a peaceful pastoral setting, in beautiful Highland County! This home is situated in a beautiful valley of hay meadows and big farms with incredible mountain views. It would be a great starter home, weekend retreat, or short-term vacation rental. The exterior is brick and vinyl and the roof is newer dimensional shingles for low maintenance. Oak hardwood floors throughout. The basement offers a 24x19 area for laundry, storage, or to be finished into additional space. The back deck has incredible views of expansive meadows and Jack Mountain. There is also a lovely front porch to view the large meadows across the road with no neighbors to be seen. Includes a 12 x 22 workshop/garage with a carport. Less than 10 minutes to the village of McDowell and 20 minutes to Monterey VA.