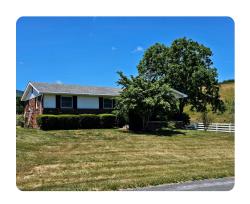

## **PROPERTY SUMMARY**

Charming brick rancher in the middle of a peaceful pastoral setting, in beautiful Highland County! This home is situated in a beautiful valley of hay meadows and big farms with incredible mountain views. It would be a great starter home, weekend retreat, or short-term vacation rental. The exterior is brick and vinyl and the roof is newer dimensional shingles for low maintenance. Oak hardwood floors throughout. The basement offers a 24x19 area for laundry, storage, or to be finished into additional space. The back deck has incredible views of expansive meadows and Jack Mountain. There is also a lovely front porch to view the large meadows across the road with no neighbors to be seen. Includes a 12 x 22 workshop/garage with a carport. Less than 10 minutes to the village of McDowell and 20 minutes to Monterey VA.