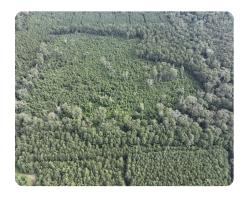

## Allen Parish 50 acres - Hunting, Timber

50 +/- Acres | Allen Parish, LA | \$80,000

## LOCATION

This property is landlocked. It can be accessed using a private road that connects to Sonny's Road.

## **PROPERTY SUMMARY**

Nice rural tract that offers a buyer timber investment & recreational opportunities. The timber is natural with a good stocking of pine. This tract presents great hunting potential. There is a young stand of pine growing on the tract that will hold deer. There is no legal access to the property, at this time. Sellers are conveying 100% mineral rights. This tract is priced to sell!