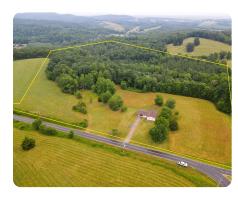

## **PROPERTY SUMMARY**

Nestled in the serene landscape of Burke County, this unique property offers 23 acres of diverse and picturesque land near South Mountains State Park and the South Mountains Game Lands. Here you will find a three-bedroom, two-bath home built in 1978, ready to be customized to your liking. The property also boasts a rustic barn. With approximately 5 acres of agricultural fields and 15 acres of various timber, the opportunities for farming, recreation, or simply enjoying nature are abundant. Both the home and barn are being sold "AS-IS."