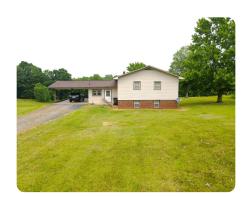

## **PROPERTY SUMMARY**

Nestled in the serene landscape of Burke County, this unique property offers 23 acres of diverse and picturesque land near South Mountains State Park and the South Mountains Game Lands. Here you will find a three-bedroom, two-bath home built in 1978, ready to be customized to your liking. The property also boasts a rustic barn. With approximately 5 acres of agricultural fields and 15 acres of various timber, the opportunities for farming, recreation, or simply enjoying nature are abundant. Both the home and barn are being sold "AS-IS."