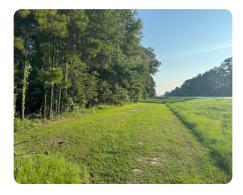

## **PROPERTY SUMMARY**

Located just 1 mile south of the popular Coushatta Casino Resort (directly off LA Hwy 165), this property is definitely an investor's dream! It is approximately 37 acres in size and currently has a 7-year-old pine plantation growing on majority of the property. Most utilities are available off of Hwy 165. All of this property sets in Flood Zone X, according to LSU AgCenter Flood Maps. Whether you're looking for a small tract to build a house on, to build a commercial business on, to invest in timber, and/or a tract to recreate on, this tract is for you!