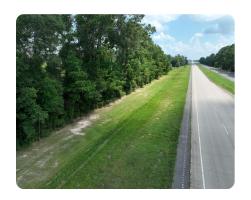

## LOCATION

Approximately 1 mile south of Coushatta Casino Resort, right off LA Hwy 165.

## **PROPERTY SUMMARY**

Located just 1 mile south of the popular Coushatta Casino Resort (directly off LA Hwy 165), this property is definitely an investor's dream! It is approximately 37 acres in size and currently has a 7-year-old pine plantation growing on majority of the property. Most utilities are available off of Hwy 165. All of this property sets in Flood Zone X, according to LSU AgCenter Flood Maps. Whether you're looking for a small tract to build a house on, to build a commercial business on, to invest in timber, and/or a tract to recreate on, this tract is for you!