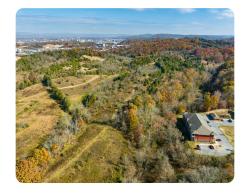

## Kingsport Commercial / Residential Development Tract

122.88 +/- Acres | Sullivan County, TN | \$2,947,200

## **PROPERTY SUMMARY**

This multi-use property, conveniently located just off Interstate 26 Exit 4, offers a fantastic opportunity for development. With 122.88 +/- acres available, this property provides a diverse range of zoning options. A portion of this land, approximately 36 +/- acres, falls within Kingsport's B-4P, Planned Business District creating possibilities for commercial development. An additional 22 +/- acres lie within the R-3, Low-Density Apartment District, making it an ideal location for multifamily housing projects. The remaining 65 +/- acres are zoned as R-1A, Residential District, providing the potential for single-family homes. Offering ease and convenience, municipal sewer, gas, water, and electricity are available along Enterprise PL. This property features 350 +/- ft of road frontage along Enterprise PL and corners on Ridgeway Road, ensuring excellent accessibility and visibility. Positioned in close proximity to existing and future development, this land holds great potential. The Mead