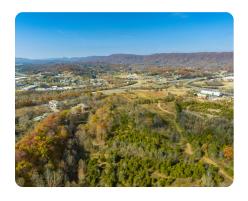

## Kingsport Commercial / Residential Development Tract

122.88 +/- Acres | Sullivan County, TN | \$2,947,200

## **PROPERTY SUMMARY**

This multi-use property, conveniently located just off Interstate 26 Exit 4, offers a fantastic opportunity for development. With 122.88 +/- acres available, this property provides a diverse range of zoning options. A portion of this land, approximately 36 +/- acres, falls within Kingsport's B-4P, Planned Business District creating possibilities for commercial development. An additional 22 +/- acres lie within the R-3, Low-Density Apartment District, making it an ideal location for multifamily housing projects. The remaining 65 +/- acres are zoned as R-1A, Residential District, providing the potential for single-family homes. Offering ease and convenience, municipal sewer, gas, water, and electricity are available along Enterprise PL. This property features 350 +/- ft of road frontage along Enterprise PL and corners on Ridgeway Road, ensuring excellent accessibility and visibility. Positioned in close proximity to existing and future development, this land holds great potential. The Mead