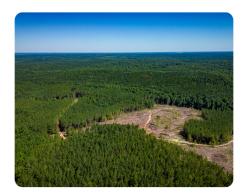

## **PROPERTY SUMMARY**

This is a great timber investment tract with plenty of deer and turkeys. It has access off Barnes Road via a county-maintained road to an old cemetery. Access is also available via an easement off of Timmons on the east side of the property. A timber inventory is not available, but a recent clear-cut on 22+/- acres of the property provides evidence of a high volume of timber per acre. The potential options and alternatives for managing and harvesting the timber and improving the wildlife habitat are numerous and varied. More information about the timber is available upon request.