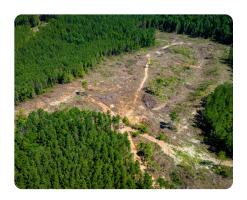

## **PROPERTY SUMMARY**

This is a great timber investment tract with plenty of deer and turkeys. It has access off Barnes Road via a county-maintained road to an old cemetery. Access is also available via an easement off of Timmons on the east side of the property. A timber inventory is not available, but a recent clear-cut on 22+/- acres of the property provides evidence of a high volume of timber per acre. The potential options and alternatives for managing and harvesting the timber and improving the wildlife habitat are numerous and varied. More information about the timber is available upon request.