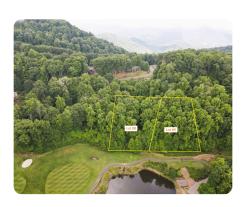

### **PROPERTY SUMMARY**

This is a fantastic opportunity to own a golf course lot in the gated community of Mountain Air. Overlooking the 17th par 4. Mountain Air is a wonderful community with many amenities such as golf, swimming pool, hot tub, pickleball, tennis, fitness facility, and much more. Mountain Air is home to the highest airstrip strip east of the Mississippi River at 4,436' ASL. This property is on a beautiful private street and has public water and sewer. The adjoining lot #88 is also for sale for the same price. Both lots can be purchased together for \$75,000. This is a gated community, property can not be viewed without a broker with them.