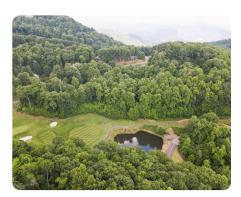

### **PROPERTY SUMMARY**

This is a fantastic opportunity to own a golf course lot in the gated community of Mountain Air. Overlooking the 17th par 4. Mountain Air is a wonderful community with many amenities such as golf, swimming pool, hot tub, pickleball, tennis, fitness facility, and much more. Mountain Air is home to the highest airstrip strip east of the Mississippi River at 4,436' ASL. This property is on a beautiful private street and has public water and sewer. The adjoining lot #88 is also for sale for the same price. Both lots can be purchased together for \$75,000. This is a gated community, property can not be viewed without a broker with them.