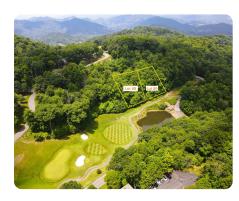

### **PROPERTY SUMMARY**

This is a fantastic opportunity to own a golf course lot in the gated community of Mountain Air. Overlooking the 17th par 4. Mountain Air is a wonderful community with many amenities such as golf, swimming pool, hot tub, pickleball, tennis, fitness facility, and much more. Mountain Air is home to the highest airstrip strip east of the Mississippi River at 4,436' ASL. This property is on a beautiful private street and has public water and sewer. The adjoining lot #88 is also for sale for the same price. Both lots can be purchased together for \$75,000. This is a gated community, property can not be viewed without a broker with them.