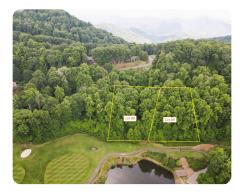

## Lot 88 Mountain Air

0.53 +/- Acres | Yancey County, NC | \$40,000

## **PROPERTY SUMMARY**

This is a fantastic opportunity to own a golf course lot in the gated community of Mountain Air. Overlooking the 17th par 4. Mountain Air is a wonderful community with many amenities such as golf, swimming pool, hot tub, pickleball, tennis, fitness facility, and much more. Mountain Air is home to the highest airstrip strip east of the Mississippi River at 4,436' ASL. This property is on a beautiful private street and has public water and sewer. The adjoining lot #89 is also for sale for the same price. Both lots can be purchased together for \$75,000.