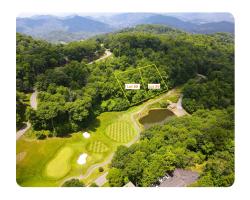

## Lot 88 Mountain Air

0.53 +/- Acres | Yancey County, NC | \$40,000

## **PROPERTY SUMMARY**

This is a fantastic opportunity to own a golf course lot in the gated community of Mountain Air. Overlooking the 17th par 4. Mountain Air is a wonderful community with many amenities such as golf, swimming pool, hot tub, pickleball, tennis, fitness facility, and much more. Mountain Air is home to the highest airstrip strip east of the Mississippi River at 4,436' ASL. This property is on a beautiful private street and has public water and sewer. The adjoining lot #89 is also for sale for the same price. Both lots can be purchased together for \$75,000.