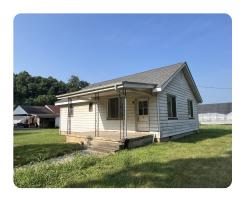

## PROPERTY SUMMARY

Incredible business and/or development property in Salem, VA, Roanoke County. Sits riverside next to the Roanoke River with private access. 17 acres that have limitless opportunities. Existing 30-year very profitable nursery spanning 47,000 square feet of greenhouse space at Riverside Nursery. Lots of potential here. With housing on both sides, this property could be potentially be developed with further density. If agribusiness is your specialty, this nursery has been a landmark in the community for producing high quality plants for all types of use. There is a small two-bedroom, one bathroom house sitting on the property perfect for a manager or housing for agricultural workers. The business is a perfect foundation to build upon. Additional business information and private tours available upon the execution of a Non-Disclosure Agreement and a verifiable Proof of Funds from a recognized financial institution. This Property is Co-listed with Janine Aquino of WISE LLC.