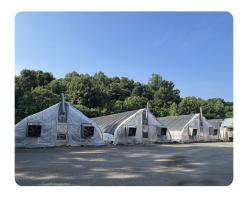

## PROPERTY SUMMARY

Incredible business and/or development property in Salem, VA, Roanoke County. Sits riverside next to the Roanoke River with private access. 17 acres that have limitless opportunities. Existing 30-year very profitable nursery spanning 47,000 square feet of greenhouse space at Riverside Nursery. Lots of potential here. With housing on both sides, this property could be potentially be developed with further density. If agribusiness is your specialty, this nursery has been a landmark in the community for producing high quality plants for all types of use. There is a small two-bedroom, one bathroom house sitting on the property perfect for a manager or housing for agricultural workers. The business is a perfect foundation to build upon. Additional business information and private tours available upon the execution of a Non-Disclosure Agreement and a verifiable Proof of Funds from a recognized financial institution. This Property is Co-listed with Janine Aquino of WISE LLC.