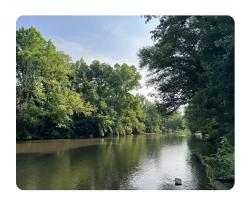

## PROPERTY SUMMARY

Incredible business and/or development property in Salem, VA, Roanoke County. Sits riverside next to the Roanoke River with private access. 17 acres that have limitless opportunities. Existing 30-year very profitable nursery spanning 47,000 square feet of greenhouse space at Riverside Nursery. Lots of potential here. With housing on both sides, this property could be potentially be developed with further density. If agribusiness is your specialty, this nursery has been a landmark in the community for producing high quality plants for all types of use. There is a small two-bedroom, one bathroom house sitting on the property perfect for a manager or housing for agricultural workers. The business is a perfect foundation to build upon. Additional business information and private tours available upon the execution of a Non-Disclosure Agreement and a verifiable Proof of Funds from a recognized financial institution. This Property is Co-listed with Janine Aquino of WISE LLC.