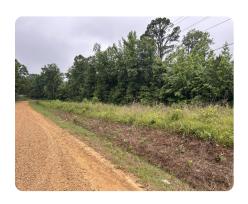

## 34 +/- Acres Woodland

34 +/- Acres | Chickasaw County, MS

## LOCATION

Corner of Grady St and CR 65 in Woodland, MS

## **PROPERTY SUMMARY**

Affordable mixed timber close to town with potential homesites and recreational opportunities. Property fronts Grady St and CR 65. Approximately 10 year old natural regeneration.