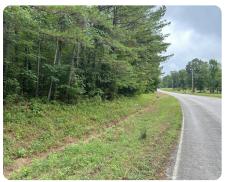

### LOCATION

Go north on CR 68 from Main St about 200 yards. The property will be on the west side of the road.

## PROPERTY SUMMARY

Affordable and beautiful potential homesite close to Woodland, MS with paved road frontage. The property is made up of mixed timber of various ages. There is an abandoned mobile home on the north property line. Call today to learn more!