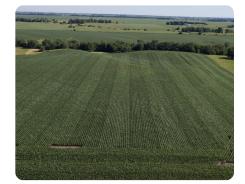

### **PROPERTY SUMMARY**

98.43 +/- acres with 63 +/- acres of tillable farmland. 120 Pl. Balance of acreage in timber & pasture with the opportunity to add an additional 15+/- tillable acres. Located just off of US HWY 67 and situated between two grain elevators. This farm could be a productive addition to your operation. Land has good soil conditions capable of producing a variety of crops. Useful for crop and livestock farming with an abundance of water and newer fencing throughout.