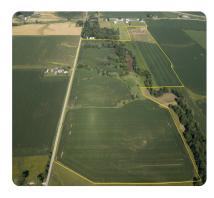

# **Productive Tillable Farmland**

98.43 +/- Acres | Warren County, IL

### **PROPERTY SUMMARY**

98.43 +/- acres with 63 +/- acres of tillable farmland. 120 Pl. Balance of acreage in timber & pasture with the opportunity to add an additional 15+/- tillable acres. Located just off of US HWY 67 and situated between two grain elevators. This farm could be a productive addition to your operation. Land has good soil conditions capable of producing a variety of crops. Useful for crop and livestock farming with an abundance of water and newer fencing throughout.