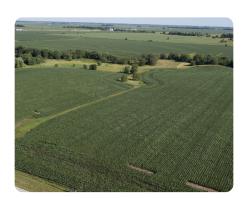

### **PROPERTY SUMMARY**

98.43 +/- acres with 63 +/- acres of tillable farmland. 120 Pl. Balance of acreage in timber & pasture with the opportunity to add an additional 15+/- tillable acres. Located just off of US HWY 67 and situated between two grain elevators. This farm could be a productive addition to your operation. Land has good soil conditions capable of producing a variety of crops. Useful for crop and livestock farming with an abundance of water and newer fencing throughout.