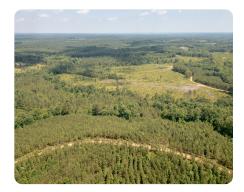

## **PROPERTY SUMMARY**

Are you looking for a good, safe place to park your money? This 295.93 acres may be just the place for you. It is surrounded by large timber company tracts. The access is through a timber company. This will make a good investment property and also good for hunting. The property is made up of hardwood and pine mixed, with about 90 acres cut last year and replanted. Some of the property was planted in 2012, 35 acres on the north were planted in 2015. The balance was planted in 2012 in pines and has some volunteer hardwoods. Call for more information or to take a look at the property.