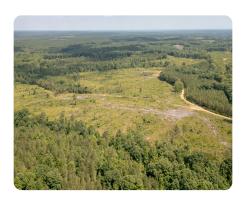

## **PROPERTY SUMMARY**

Are you looking for a good, safe place to park your money? This 295.93 acres may be just the place for you. It is surrounded by large timber company tracts. The access is through a timber company. This will make a good investment property and also good for hunting. The property is made up of hardwood and pine mixed, with about 90 acres cut last year and replanted. Some of the property was planted in 2012, 35 acres on the north were planted in 2015. The balance was planted in 2012 in pines and has some volunteer hardwoods. Call for more information or to take a look at the property.