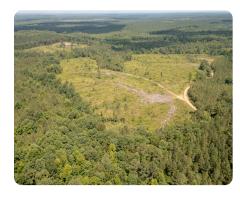

## **PROPERTY SUMMARY**

Are you looking for a good, safe place to park your money? This 295.93 acres may be just the place for you. It is surrounded by large timber company tracts. The access is through a timber company. This will make a good investment property and also good for hunting. The property is made up of hardwood and pine mixed, with about 90 acres cut last year and replanted. Some of the property was planted in 2012, 35 acres on the north were planted in 2015. The balance was planted in 2012 in pines and has some volunteer hardwoods. Call for more information or to take a look at the property.