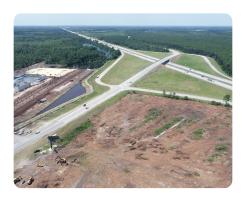

## **PROPERTY SUMMARY**

This prime commercial site with significant interstate and highway frontage is located directly across from Buc-ee's. This site sits directly across Highway 99 from the new Buc-ee's that is currently under contract and set for opening first quarter of 2025. It is conveniently located between Jacksonville, Florida, and Savannah, Georgia. This interchange is on a path to significant growth in the immediate future and is very close to convenient shopping and retail in the Brunswick area. Glynn County/GDOT is funding a major upgrade to the frontage road as well as adding roundabouts. All utilities at site. Seller will have all sites cleared and graded. Additional sites available.