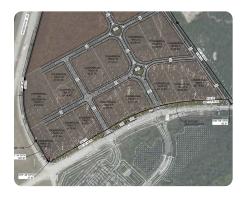

## Altamaha Trading Company Tract I

2.74 +/- Acres | Glynn County, GA | \$2,740,000

ADDRESS 7199 Highway 99I Brunswick, GA 31565

**LOCATION** NE Quadrant of Exit 42, Interstate 95

## **PROPERTY SUMMARY**

This prime commercial site with significant interstate and highway frontage is located directly across from Buc-ee's. This site sits directly across Highway 99 from the new Buc-ee's that is currently under contract and set for opening first quarter of 2025. It is conveniently located between Jacksonville, Florida, and Savannah, Georgia. This interchange is on a path to significant growth in the immediate future and is very close to convenient shopping and retail in the Brunswick area. Glynn County/GDOT is funding a major upgrade to the frontage road as well as adding roundabouts. All utilities at site. Seller will have all sites cleared and graded. Additional sites available.