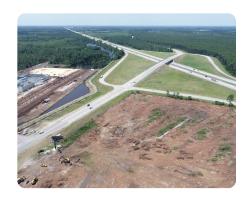

## LOCATION

NE Quadrant of Exit 42, Interstate 95

## **PROPERTY SUMMARY**

This prime commercial site with significant interstate and highway frontage is located directly across from Buc-ee's. This site sits directly across Highway 99 from the new Buc-ee's that is currently under contract and set for opening first quarter of 2025. It is conveniently located between Jacksonville, Florida, and Savannah, Georgia. This interchange is on a path to significant growth in the immediate future and is very close to convenient shopping and retail in the Brunswick area. Glynn County/GDOT is funding a major upgrade to the frontage road as well as adding roundabouts. All utilities at site. Seller will have all sites cleared and graded. Additional sites available.