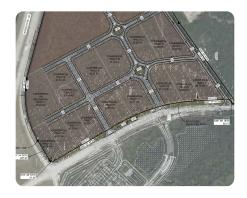

## **Altamaha Trading Company Tract H**

2.53 +/- Acres | Glynn County, GA | \$2,530,000

## **PROPERTY SUMMARY**

This prime commercial site with significant interstate and highway frontage is located directly across from Buc-ee's. This site sits directly across Highway 99 from the new Buc-ee's that is currently under contract and set for opening first quarter of 2025. It is conveniently located between Jacksonville, Florida, and Savannah, Georgia. This interchange is on a path to significant growth in the immediate future and is very close to convenient shopping and retail in the Brunswick area. Glynn County/GDOT is funding a major upgrade to the frontage road as well as adding roundabouts. All utilities at site. Seller will have all sites cleared and graded. Additional sites available.