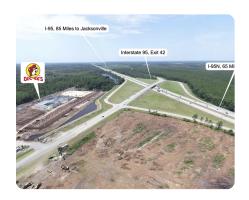

## LOCATION

NE Quadrant of Exit 42, Interstate 95

## **PROPERTY SUMMARY**

This prime commercial site with significant interstate and highway frontage is located directly across from Buc-ee's. This site sits directly across Highway 99 from the new Buc-ee's that is currently under contract and set for opening first quarter of 2025. It is conveniently located between Jacksonville, Florida, and Savannah, Georgia. This interchange is on a path to significant growth in the immediate future and is very close to convenient shopping and retail in the Brunswick area. Glynn County/GDOT is funding a major upgrade to the frontage road as well as adding roundabouts. All utilities at site. Seller will have all sites cleared and graded. Additional sites available.