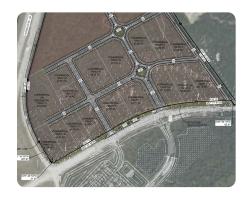

## **Altamaha Trading Company Tract G**

2.44 +/- Acres | Glynn County, GA

## LOCATION

NE Quadrant of Exit 42, Interstate 95

## **PROPERTY SUMMARY**

This prime commercial site with significant interstate and highway frontage is located directly across from Buc-ee's. This site sits directly across Highway 99 from the new Buc-ee's that is currently under contract and set for opening first quarter of 2025. It is conveniently located between Jacksonville, Florida, and Savannah, Georgia. This interchange is on a path to significant growth in the immediate future and is very close to convenient shopping and retail in the Brunswick area. Glynn County/GDOT is funding a major upgrade to the frontage road as well as adding roundabouts. All utilities at site. Seller will have all sites pad ready. Additional sites available.