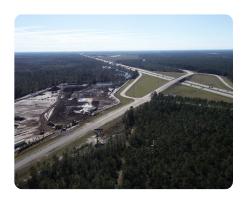

## LOCATION

NE Quadrant of Exit 42, Interstate 95

## **PROPERTY SUMMARY**

This prime commercial site with significant interstate and highway frontage is located directly across from Buc-ee's. This site sits directly across Highway 99 from the new Buc-ee's that is currently under contract and set for opening first quarter of 2025. It is conveniently located between Jacksonville, Florida, and Savannah, Georgia. This interchange is on a path to significant growth in the immediate future and is very close to convenient shopping and retail in the Brunswick area. Glynn County/GDOT is funding a major upgrade to the frontage road as well as adding roundabouts. All utilities at site. Seller will have all sites pad ready. Additional sites available.