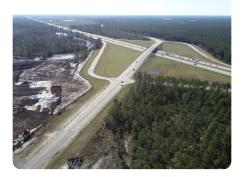

## LOCATION

NE Quadrant of Exit 42, Interstate 95

## **PROPERTY SUMMARY**

This prime commercial site with significant interstate and highway frontage is located directly across from Buc-ee's. This site sits directly across Highway 99 from the new Buc-ee's that is currently under contract and set for opening first quarter of 2025. It is conveniently located between Jacksonville, Florida, and Savannah, Georgia. This interchange is on a path to significant growth in the immediate future and is very close to convenient shopping and retail in the Brunswick area. Glynn County/GDOT is funding a major upgrade to the frontage road as well as adding roundabouts. All utilities at site. Seller will have all sites pad ready. Additional sites available.