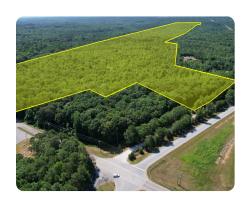

### **PROPERTY SUMMARY**

142 +/- acres of Prime Development Opportunity just off Interstate 26! Located just one-tenth of a mile from Exit 35, this tract of land offers versatile investment potential. Situated conveniently 5 miles from the rapidly expanding Woodruff and only 15 miles from downtown Spartanburg, it has manageable topography and access to public water. With approximately 700 feet of frontage on Walnut Grove Road and 425 feet on Bennett Farm Road facing I-26, this property is ideal for a variety of commercial uses. The back portion of the property is filled with mature hardwood timber, and towards the very back, Jimmies Creek, a beautiful bold creek, runs through the property. Roughly 85% of the property is on the 'road-side' of Jimmies Creek, so it wouldn't interfere with development potential. It would, however, provide an incredible greenspace with beautiful timbered trails and recreational areas near the creek. This is truly a unique offering, don't miss out on this exceptional opportunity!