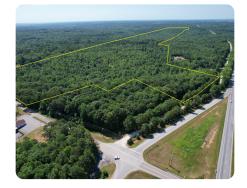

### **PROPERTY SUMMARY**

142 +/- acres of Prime Development Opportunity just off Interstate 26! Located just one-tenth of a mile from Exit 35, this tract of land offers versatile investment potential. Situated conveniently 5 miles from the rapidly expanding Woodruff and only 15 miles from downtown Spartanburg, it has manageable topography and access to public water. With approximately 700 feet of frontage on Walnut Grove Road and 425 feet on Bennett Farm Road facing I-26, this property is ideal for a variety of commercial uses. The back portion of the property is filled with mature hardwood timber, and towards the very back, Jimmies Creek, a beautiful bold creek, runs through the property. Roughly 85% of the property is on the 'road-side' of Jimmies Creek, so it wouldn't interfere with development potential. It would, however, provide an incredible greenspace with beautiful timbered trails and recreational areas near the creek. This is truly a unique offering, don't miss out on this exceptional opportunity!