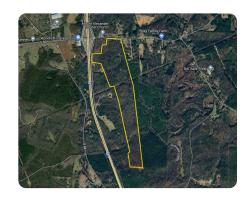

#### LOCATION

Exit 35 on I-26. Property is 0.1 miles on right (headed East on Walnut Grove Rd)

### **PROPERTY SUMMARY**

142 +/- acres of Prime Development Opportunity just off Interstate 26! Located just one-tenth of a mile from Exit 35, this tract of land offers versatile investment potential. Situated conveniently 5 miles from the rapidly expanding Woodruff and only 15 miles from downtown Spartanburg, it has manageable topography and access to public water. With approximately 700 feet of frontage on Walnut Grove Road and 425 feet on Bennett Farm Road facing I-26, this property is ideal for a variety of commercial uses. The back portion of the property is filled with mature hardwood timber, and towards the very back, Jimmies Creek, a beautiful bold creek, runs through the property. Roughly 85% of the property is on the 'road-side' of Jimmies Creek, so it wouldn't interfere with development potential. It would, however, provide an incredible greenspace with beautiful timbered trails and recreational areas near the creek. This is truly a unique offering, don't miss out on this exceptional opportunity!