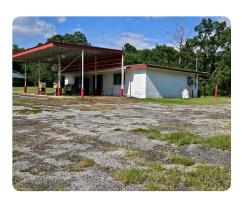

## **PROPERTY SUMMARY**

This property in Edwin has a lot of potential. With a building in place already this property could potentially be re-opened as a service station, local grocery store or an outdoors store. North Henry and Barbour County draw a lot of hunters from all over.