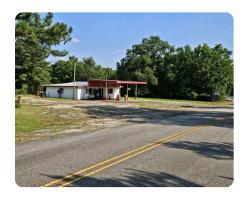

## **Edwin - Freemen Grocery**

2.1 +/- Acres | Henry County, AL | \$130,000

## **PROPERTY SUMMARY**

This property in Edwin has a lot of potential. With a building in place already this property could potentially be re-opened as a service station, local grocery store or an outdoors store. North Henry and Barbour County draw a lot of hunters from all over.